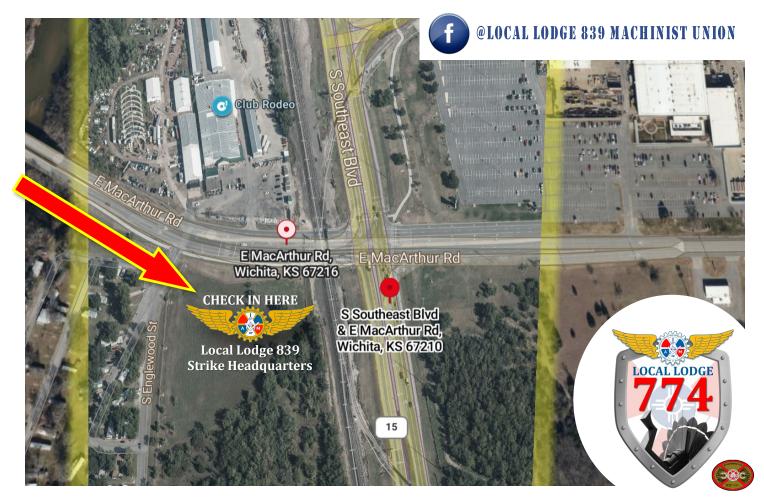

## LOCAL LODGE 839 STRIKE SUPPORT

 $^{>}$  If you wish to support Local Lodge 839 members by picketing on the strike-line at Spirit AeroSystems:

- All members and guests <u>MUST</u> sign in *and* sign out at the *Strike Headquarters* (The Strike Headquarters is at the South West corner of S. Southeast Blvd & E. MacArthur Rd. aka Taggart Field)
- Odd-shift guest picketers are welcome.
- All picketers will be held accountable to the Local Lodge 839 Strike Duty Rules. (*Strike Duty Rules will be gone over with you when you sign in at the strike headquarters.*)
- All gates must be covered 24 hours a day, 7 days a week.