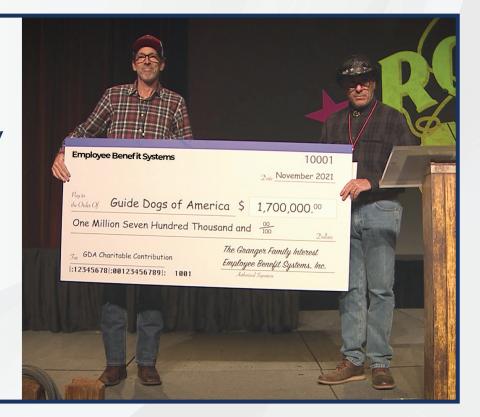

# Guide Dogs of America Wins Big in Vegas!

The Machinists Custom **Choices Supplemental** Benefits Program provided by **Employee Benefit Systems.** Inc. has been extremely successful throughout the years providing our Union brothers and sisters with supplemental benefits that have quite literally changed their lives. That success has afforded EBS the opportunity to give back to our preferred charity partner and friends, **Guide Dogs of America in a** meaningful way.