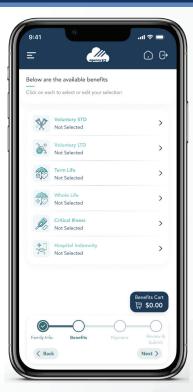

## **BENEFITS KEY - MOBILE APP**

Available on the app store, Benefits Key, our mobile app, helps Unions improve their members' benefit experience by allowing the members to enroll, engage, access, and understand their benefits all in the palm of their hand.

## **Enroll Online**

Single sign-on into benefits admin site and enroll directly through the app

1(888)521-2900

#### **Enroll by Phone**

Schedule a telephone appointment with a benefits counselor

#### **Benefits Center**

View benefit summaries, provider contact info, website links, etc

#### **Messages**

Send employee benefit notifications year-round

#### Free College

Access more info about earning a degree online