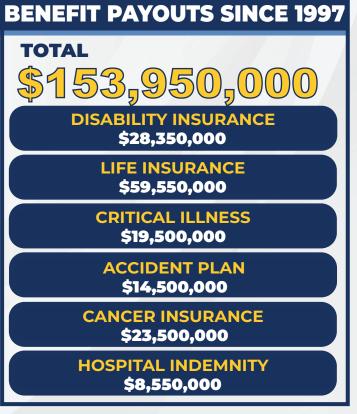

\$153,950,000 for Active & Retired Union Members

Life Insurance Benefit Payout Since 1997 \$59,550,000 Access to
700,000
Active and Retired Union
Members and their families