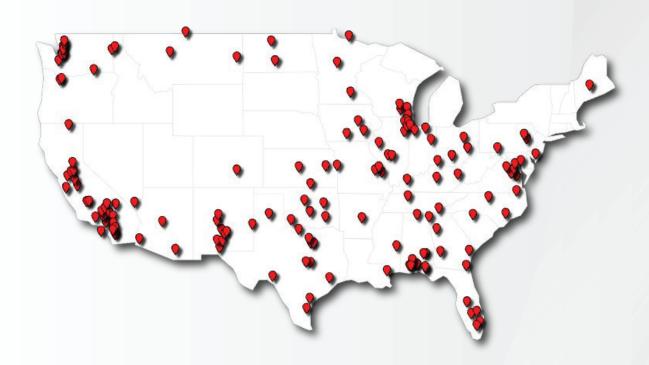

42 States EBS has contracts in 42 states nationwide Protecting **82,000**Union members and their families

working with #1
Disability carrier in nation
7.3%
of Market Share

A Sole Focus on Union Supplemental Benefits for 25

## **MACHINISTS CUSTOM CHOICES NATIONWIDE**

**Employee Benefit Systems** Currently has over 90,000 union active and retiree in-force policies that we provide enrollment, service, and claims assistance to. We have collective bargaining agreements in 42 states.